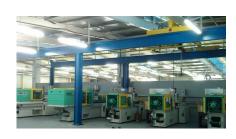

# MANUFACTURING CAPABILITIES

Medical Cells Dedicated cGMP Manufacturing Areas

**Automation** 

#### Moulding Capabilities 20 x Arburg moulding m/c's

Range: 25T to 150T