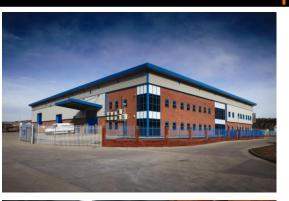

# **Manufacturing Facility**

Here at Kingfisher we have a fully fitted manufacturing plant consisting of 35,000ft² covered factory incorporating steel processing equipment, surface preparation and coating facilities having the capacity to handle structures and equipment weighing up to 20,000 kgs in a single lift with dimensions of 5000x6000 high. Additional build and assembly of greater capacities can take place within our open yard using mobile cranes for lifting and transportation.