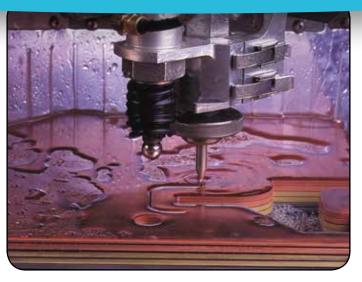

We have the latest design Dynamic Mach3 high pressure 6000BAR (90,000PSI) waterjet cutting system, complete with high speed facility.

Waterjet is a cold cutting process, eliminating the possibility of thermal distortion or heat affected zones. There are no scaly edges with the abrasive Waterjet cuts, which makes it easier to produce a high quality weld. We can work with your own designs and drawings. We can also offer our expertise in design and drawing technology. In addition we have the capability of reverse engineering, designing precise drawings from rough sketches or even product samples to produce an accurate finished component.