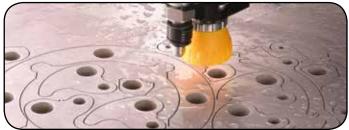

The quality and accuracy of our dynamic waterjet cutting system is second to none, with the flexibility and versatility to cut virtually any shape, 4 Mtr x 2 Mtr dimensions from 0.1mm to 200mm thick, complete with precision tolerances, accurate to +/-0.1mm, leaving a satin smooth finish, with zero or minimal edge taper and consistent geometry. This can often eliminate additional machining or secondary operations, such as dressing or cleaning. The narrow kerf removes the smallest amount of material, allowing for optimal cutting and less waste.