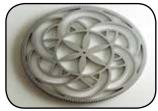

## The only limitation is imagination

Mercia Waterjet cutting solutions limited, based in the heart of the West Midlands, provide a reliable and acurate cutting edge service to a diverse group of industries and unique operations accross the UK.

The quality and accuracy of our dynamic waterjet cutting system is second to none, with the flexibility and versatility to cut virtually any shape, 4 Mtr x 2 Mtr dimensions from 0.1mm to 200mm thick, complete with precision tolerances, accurate to +/-0.1mm, leaving a satin smooth finish, with zero or minimal edge taper and consistent geometry. This can often eliminate additional machining or secondary operations, such as dressing or cleaning. The narrow kerf removes the smallest amount of material, allowing for optimal cutting and less waste.