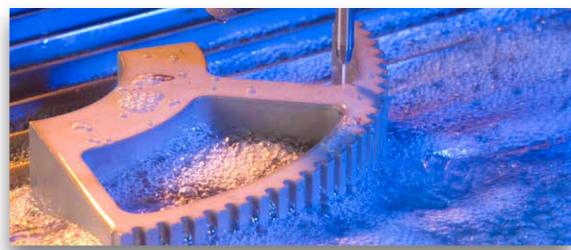

We have the latest design Dynamic Mach3 high pressure 6000BAR (90,000PSI) waterjet cutting system, complete with high speed facility.

Waterjet is a cold cutting process, eliminating the possibility of thermal distortion or heat affected zones. There are no scaly edges with the abrasive Waterjet cuts, which makes it easier to produce a high quality weld. We can work with your own designs and drawings. We can also offer our expertise in design and drawing technology. In addition we have the capability of reverse engineering, designing precise drawings from rough sketches or even product samples to produce an accurate finished component.

The quality and accuracy of our dynamic waterjet cutting system is second to none, with the flexibility and versatility to cut virtually any shape, 4 Mtr x 2 Mtr dimensions from 0.1mm to 200mm thick, complete with precision tolerances, accurate to +/-0.1mm, leaving a satin smooth finish, with zero or minimal edge taper and consistent geometry. This can often eliminate additional machining or secondary operations, such as dressing or cleaning. The narrow kerf removes the smallest amount of material, allowing for optimal cutting and less waste.