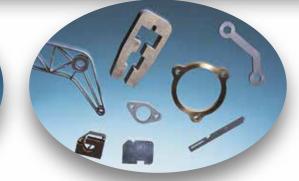

Mercia Waterjet Cutting Solutions Ltd, offer the added benefit of cutting virtually any type of material. Here are some examples:-

Acetal, Acrylic, Aluminium, ABS, Brass, Bronze, Carbon Steel, Ceramics, Composites, Copper, Cork, Fibreglass, Flooring, Foamex, Foils, Glass, GRP, Granite, Nickel Alloys, Iron, Isodamp, Kevlar, Leather, Marble, Mica, Nylon, Peek, Plastics, Plywood, Polyethylene, PVC, PVDF, Rubber, Silicone, Slate, Stainless Steel, Titanium, Tufnol, UMW, Wood, Zirconium. Composite materials or products where dissimilar materials are glued together can also be processed.

The quality and accuracy of our dynamic waterjet cutting system is second to none, with the flexibility and versatility to cut virtually any shape, 4 Mtr x 2 Mtr dimensions from 0.1mm to 200mm thick, complete with precision tolerances, accurate to +/-0.1mm, leaving a satin smooth finish, with zero or minimal edge taper and consistent geometry. This can often eliminate additional machining or secondary operations, such as dressing or cleaning. The narrow kerf removes the smallest amount of material, allowing for optimal cutting and less waste.