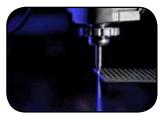

We have the latest design Dynamic Mach3 high pressure 6000BAR (90,000PSI) waterjet cutting system, complete with high speed facility.

Waterjet is a cold cutting process, eliminating the possibility of thermal distortion or heat affected zones. There are no scaly edges with the abrasive Waterjet cuts, which makes it easier to produce a high quality weld. We can work with your own designs and drawings. We can also offer our expertise in design and drawing technology. In addition we have the capability of reverse engineering, designing precise drawings from rough sketches or even product samples to produce an accurate finished component.