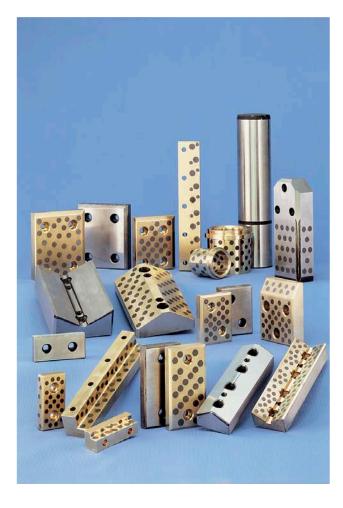

#### **AW SLIDING ELEMENTS:**

- Standards: DIN, VDI, AFNOR, ANAS, AUDI, FORD, VW
- Bushes
- Wear Plates
- Gibbs

- V-Drivers
- Al products are manufactured from high quality materials to give reliability and quality
- CAD Data available online in 2D and 3D to suit most CAD Suites