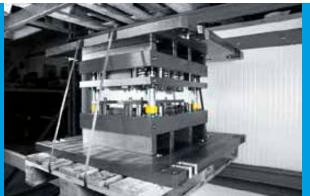

### AW PARKING STOPS (patent pending)

- Designed and built for storage and transport of press tools
- Model load range from 2500 daN to 18000 daN
- Possibility to stack AW Parking stops to allow ease of maintenance