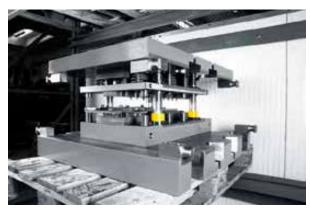

### AW PARKING STOPS (patent pending)

- Designed and built for storage and transport of press tools
- Model load range from 2500 daN to 18000 daN
- Possibility to stack AW Parking stops to allow ease of maintenance