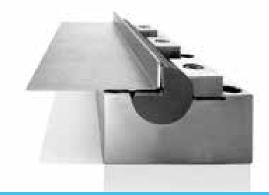

#### **AW ROLL BENDERS**

- AW Roll benders hold consistent part tolerances, over bend to counter spring back is an advantage.
- All parts fully hardened and surface treated to reduce friction
- Hold angle tolerance no re-strikes
- Overbend
- Decorative steel forming without witness marks
- Designed for consistent tolerances especially on aluminium and high strength steels

There are six models that vary from different mounting systems. Each model may vary depending on the type of material, thickness, geometry and bend radius, length of the bend. The ideal combination is selected by our technical department based on the analysis of these parameters