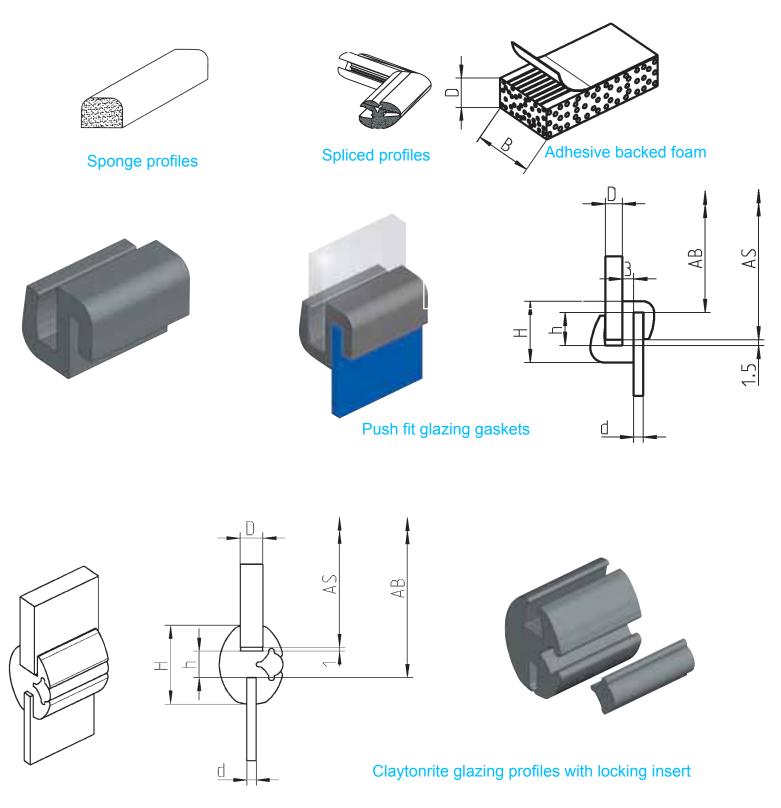

## EMKA Profiles Ltd Manufacturing & Delivery Programme

- Edge protection profiles, sealing profiles with and without metal carrier
- Sponge rubber profiles with and without bonding (Self/Acrylic Foam)
- Rubber glazing and filler profiles
- Dual Hardness rubber profiles
- Door sealing profiles
- Custom-made products, frames, rings, lengths, butyl, mastic, flock coating, notching, glueing, slip coating,etc.

**Delivery programme** 

### EMKA Profiles Ltd Manufacturing & Delivery Programme