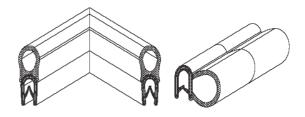

EMKA Profiles Limited specialise in the manufacture of Steel inserted profiles which are a combination of an edge protector with bonded sponge.

These rubber profiles are a co-extrusion of solid and sponge rubber, which allows them a dual function as they cover sharp or unfinished edges and also offer a sealing function. The sponge rubber tubes are extremely flexible and are suitable for sealing doors, hatches

and numerous other applications.

The assembly is very simple and similar to edge protectors as they can be pushed or knocked onto the flange.