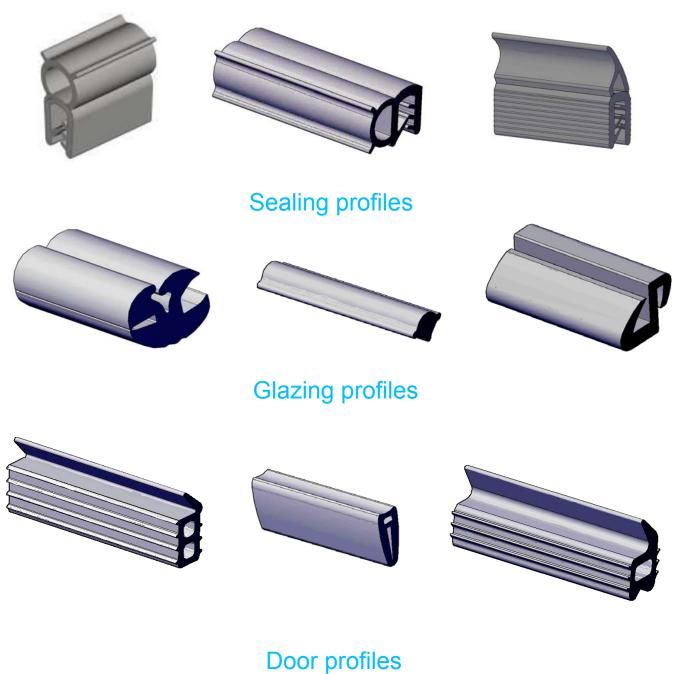

## EMKA Profiles Ltd Manufacturing & Delivery Programme

- Edge protection profiles, sealing profiles with and without metal carrier
- Sponge rubber profiles with and without bonding (Self/Acrylic Foam)
- Rubber glazing and filler profiles
- Dual Hardness rubber profiles
- Door sealing profiles
- Custom-made products, frames, rings, lengths, butyl, mastic, flock coating, notching, glueing, slip coating,etc.

**Delivery programme** 

### EMKA Profiles Ltd Manufacturing & Delivery Programme