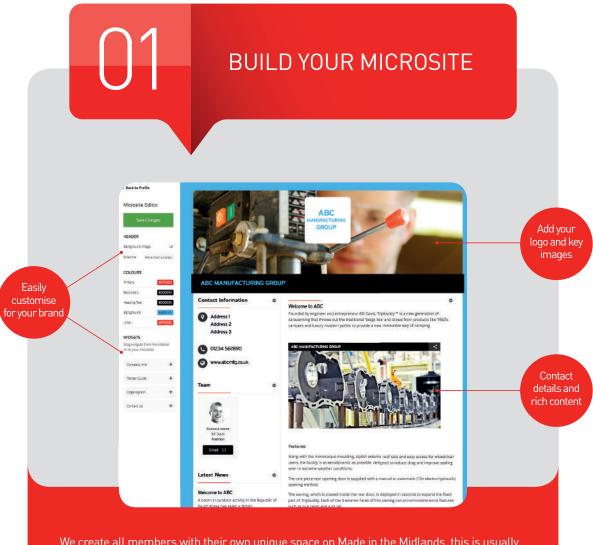

We create all members with their own unique space on Made in the Midlands, this is usually www.yourcompanyname.madeinthemidlands.com

Your microsite can be completely customised to fit in with your own colours and brand and is often one of the first places members and people searching our directory will visit. Your microsite contains everything you need to start writing news, blogs, messaging other MIM members and raising your online profile.